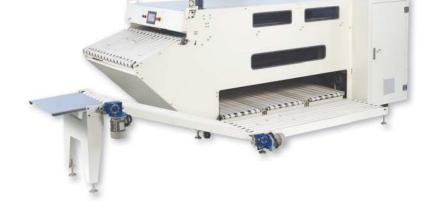

#### **Features**

- 01. Folding pattern 1/2, 1/3 & 1/4.
- 02. Length folding feature.
- 03. Working size and pattern selected by touch screen.
- 04. Automatic stacking & conveying features.
- 05. Touch screen and PLC control.

### 제품기능

- 01. 1/2. 1/3 & 1/4 폴딩 기능.
- 02. 투입부 길이방향 폴딩 기능.
- 03. 작업 대상물 및 작업 방법 터치스크린 선택 작업 기능.
- 04. 자동적재 수량 입력 및 자동 이송 기능.
- 05. 터치 스크린 PLC 컨트롤.

▲ Folding patterns

## **Specifications**

| •                       |                                                           |
|-------------------------|-----------------------------------------------------------|
| Dimension(mm)           | 2,350 X 3,920 X 1,620                                     |
| Workable towel width    | 500mm~ 900mm                                              |
| Workable towel length   | 1/2: 800mm ~ 1,100mm & 1/3, 1/4 : 800mm ~ 1,600mm         |
| Maximum stacking height | 220mm                                                     |
| Maximum Folding speed   | 15pc/min                                                  |
| Compressed air          | 6 ~ 7 kg/cm <sup>2</sup> , 25m/hr (Consumption)           |
| Power                   | 220V, three phase, 50/60Hz or 3800V, three phase, 50/60Hz |
|                         |                                                           |