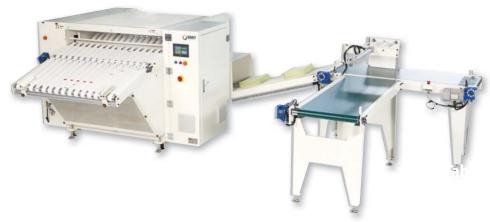

#### **Features**

- 01. Folding pattern 1/2, 1/3 & 1/4.
- 02. Automatic towel size detection and working feature.
- 03. Folding line adjustment feature.
- 04. Automatic stacking & conveying features.
- 05. Touch screen and PLC control.

## 제품기능

- 01. 1/2, 1/3 & 1/4 폴딩 기능.
- 02. 작업 대상물 자동 사이즈 감지 및 작업 기능.
- 03. 미세 폴딩라인 조정기능.
- 04. 자동적재 수량 입력 및 자동 이송 기능.
- 05. 터치 스크린 PLC 컨트롤.

▲ Folding patterns

# **Specifications**

| Dimension(mm)           | 2,570 X 5,000 X 1,430                                     |
|-------------------------|-----------------------------------------------------------|
| Workable towel width    | 400mm~ 1,200mm                                            |
| Workable towel length   | 600mm ~ 1,650mm                                           |
| Maximum stacking height | 230mm                                                     |
| Maximum Folding speed   | 18pc/min (base on towel size 500mm~800mm)                 |
| Compressed air          | 6 ~ 7 kg/cm <sup>2</sup>                                  |
| Power                   | 220V, three phase, 50/60Hz or 3800V, three phase, 50/60Hz |