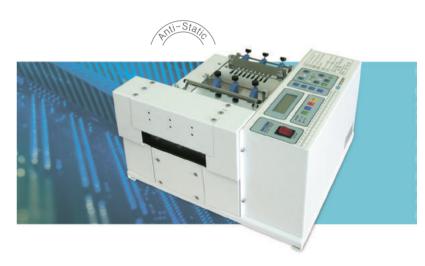

# **Automated Sample Cutting Machine**

## ? Model. SCM-130NS

#### ? Features

- Run mode set up feature makes the machine more suitable for flexible and stretchable fabrics.
- Calibration feature for ensuring much precise cutting length is equipped.
- Fully digitalized control makes a simple and easy use.
- Filing feature for memorizing 30 frequent jobs.
- Fabric run out detecting feature.
- Manual control feature for easier preparation.
- Machine goes with standard fabric stand.

### ? Specification

| Electricity                    | AC 240V ~ 110 V / Single Phase (50/60Hz) |
|--------------------------------|------------------------------------------|
| Cutting knife                  | Cold                                     |
| Cutting quantity(Length 200mm) | 45 ~ 46 cuts / min                       |
| Range of cutting length        | 1mm ~ 1km                                |
| Effective cutting width        | 130mm                                    |
| Weight                         | 32kg(Machine), 3kg(Fabric stand)         |
| M/C dimension                  | 410(L) X 415(W) X 240(H)                 |