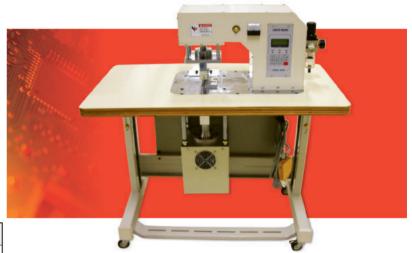

# **Ultrasonic Vertical Blind Louvre Welding Machine**

### ? Model, SVC-UW

#### ? Features

- Fully digitalized control makes a simple and easy use.
- Pressure control feature.
- Welding time control feature.
- · Welding head changeable feature.
- Machine goes with two welding heads both 89mm and 127mm.

## ? Specification

| Electricity               | AC 240V ~ 110V / Single Phase (50/60Hz), 7A |
|---------------------------|---------------------------------------------|
| Compressed air            | 6kg/cm <sup>2</sup>                         |
| Size specification(WxDxH) | 1,000 X 540X 1,005 mm                       |
| Effective welding width   | 89mm / 127mm                                |