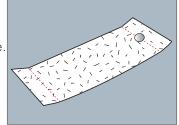

· Cut, creased and puched.

| Cutting knife                  | Cold                                                  |
|--------------------------------|-------------------------------------------------------|
| Cutting quantity(Length 200mm) | 12 ~ 13 cuts / min.                                   |
| Range of cutting length        | 1mm ~ 1km                                             |
| Effective cutting width        | 130mm                                                 |
| Weight                         | 45kg(Machine), 25kg(FD)                               |
| M/C dimension(mm)              | MC:465(L) X 380(W) X 270(H) FD:370(L) X360(W)X 325(H) |
| Application                    | Exclusively for Vertical Blinds (Cut, Crease & Punch) |