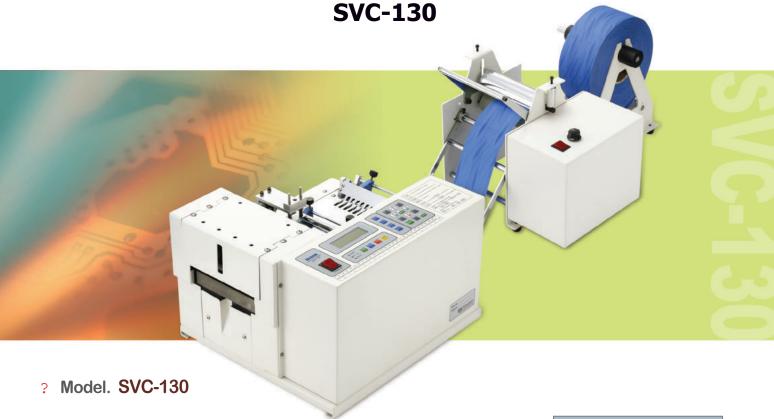

## **Automated Vertical Blind Fabric Cutting Machine**

## ? Features

- Machine cuts, creases, makes a hold simultaneously.
- Much precise length cut is secured by the additionally equipped encoder and calibration feature.
- Tension free Feeding Device for ensuring more precise cutting length.
- Run-mode set up feature makes the machine more suitable for flexible and stretchable fabric such as Elastic belt.
- Fully digitalized control makes a simple and easy use.
- Filing feature for memorizing 30 frequent jobs.
- Fabric run out detecting feature.
- Manual control feature for much easier preparation.
- Machine goes with Feeding Device and standard fabric stand.
- Additional Stacking Device is available (Option)

· Cut, creased and puched.

| Cutting knife                  | Cold                                                  |
|--------------------------------|-------------------------------------------------------|
| Cutting quantity(Length 200mm) | 12 ~ 13 cuts / min.                                   |
| Range of cutting length        | 1mm ~ 1km                                             |
| Effective cutting width        | 130mm                                                 |
| Weight                         | 45kg(Machine), 25kg(FD)                               |
| M/C dimension(mm)              | MC:465(L) X 380(W) X 270(H) FD:370(L) X360(W)X 325(H) |
| Application                    | Exclusively for Vertical Blinds (Cut, Crease & Punch) |