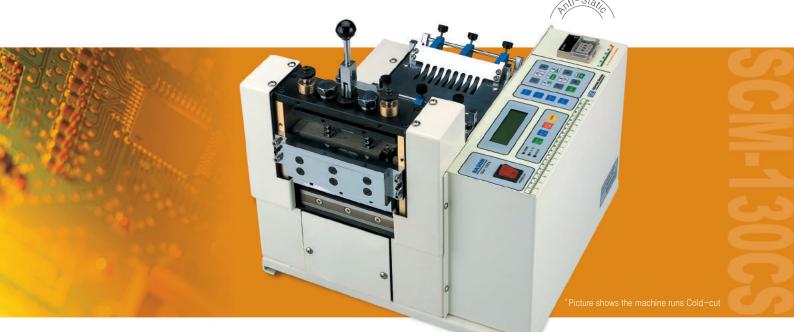

## **Automated Hot & Cold Knife Strip Cutting Machines**

**SCM-130CS** 

## ? Model. SCM-130CS

## ? Features

- Hot & cold knife interchangeable feature.
- Machine optimizes and runs for Cold cut and Hot cut through simple run mode set up.
- Hot knife applying time control feature allows the machine can cut even very heavy webbing materials.
- Run mode set up feature also makes the machine more suitable for flexible and stretchable fabrics such as Elastic belt.
- Calibration feature for ensuring much precise cutting length is equipped.
- Fully digitalized control makes a simple and easy use.
- Filing feature for memorizing30 frequent jobs.
- Fabric run out detecting feature.
- Manual control feature for much easier preparation.
- Machine goes with standard fabric stand.

## ? Specification

| Cutting knife                      |      | Hot / Cold                                                                 |
|------------------------------------|------|----------------------------------------------------------------------------|
| Cutting quantity<br>(Length 200mm) | Cold | 34 ~ 35 cuts / min                                                         |
|                                    | Hot  | $25 \sim 26 \mbox{ cuts}$ / min(Base on 0.8sec. Hot Knife applying time )* |
| Range of cutting length            |      | 1mm~ 1Km                                                                   |
| Effective cutting width            |      | 130mm                                                                      |
| Weight                             |      | 42kg(Machine), 3Kg(Fabric stand)                                           |
| M/C dimension(mm)                  |      | 435(L) X 420(W) X 320(H)                                                   |