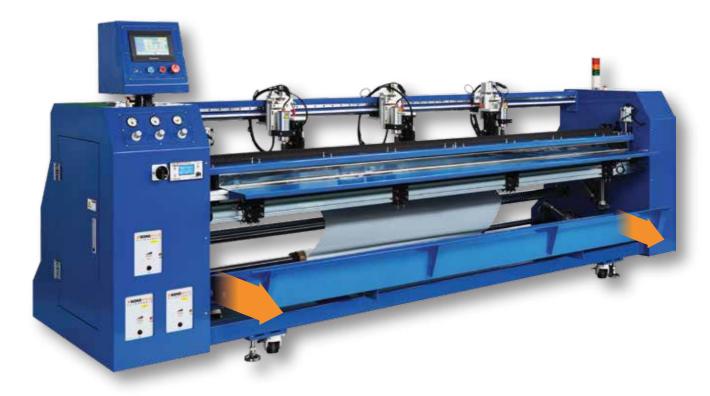

**Automated Multi Blades Cutter** 

## **Features**

- **01.** Longitudinal(Y axis) and cross (X axis) cutting is performed simultaneeously by Ultrasonic and Crush blade
- 02. Easy to change and set blade
- **03.** Electronic tension control for coordinating with diffrent fabrics and different working conditions.
- 04. Touch screen and PLC control for simple job handling
- 05. USB memory data transportation feature
- 06. Additional marking and lining devices are available (Optional)

## **Specifications**

| •                         |                                                                                                     |
|---------------------------|-----------------------------------------------------------------------------------------------------|
| Electricity               | AC 240V ~ 110V / Single Phase (50/60Hz)                                                             |
| Compressed Air            | 6kg/cm <sup>2</sup>                                                                                 |
| Cutting Blade             | Ultrasonic & Crush blade<br>(3 changeable bald units for Y axis & 1 unit of knife blade for X axis) |
| Machine Size<br>(3,000mm) |                                                                                                     |
| Effective Cutting Width   | 2,800mm / 3,000mm (*Customer demand cutting width is available)                                     |
| Control                   | Touch screen & Programmed PLC control                                                               |