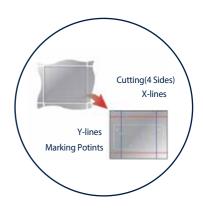

-----|
| Electricity               | AC 240V ~ 110V / Single Phase (50/60Hz)                                                             |
| Compressed Air            | 6kg/cm <sup>2</sup>                                                                                 |
| Cutting Blade             | Ultrasonic & Crush blade<br>(3 changeable bald units for Y axis & 1 unit of knife blade for X axis) |
| Machine Size<br>(3,000mm) |                                                                                                     |
| Effective Cutting Width   | 2,800mm / 3,000mm (*Customer demand cutting width is available)                                     |
| Control                   | Touch screen & Programmed PLC control                                                               |



▲ Lines & Marking Points (Optional)