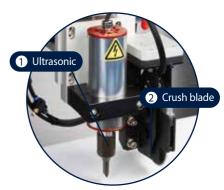

## **Features**

- **01.** Longitudinal(Y axis) and cross (X axis) cutting is performed simultaneeously by Ultrasonic and Crush blade
- 02. Easy to change and set blade
- **03.** Electronic tension control for coordinating with diffrent fabrics and different working conditions.
- 04. Touch screen and PLC control for simple job handling
- 05. USB memory data transportation feature
- 06. Additional marking and lining devices are available (Optional)

▲ Ultrasonic & Crush blade