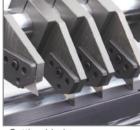

Cutting blade

### ? Specification

| Electricity             | AC 240V ~ 110 V / Single Phase (50/60Hz) |
|-------------------------|------------------------------------------|
| Cutting knife           | Knifes(Razor blades)                     |
| Effective cutting width | 2,000mm / 2,600mm & Various              |
| Max. diameter           | 400mm                                    |
| Mini. Slitting width    | 30mm                                     |
| Compressed air          | 6kg / cm²                                |