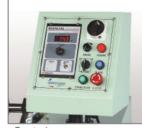

#### ? Model. SRC-SLM

Quick locking system &
Cantilever rewinding airchaf

#### ? Features

- Electronic & mechanical tension control for unwinding and rewinding system.
- Quick lockable and releasable locking system for both unwinding and rewinding airshafts.
- Cantilever type two rewinding airshafts for easy job loading and unloading.
- Easy control system with speed adjustable feature.
- Customized machine base on specific demand is available.