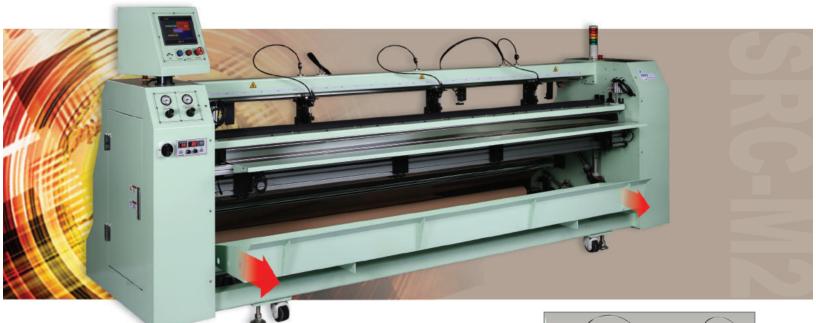

## SRC-M2

#### Model. SRC-M2

#### ? Features

- Longitudinal (Y axis) and cross (X axis) cutting is performed simultaneously by crush and knife blade.
- Easy to change and set blades.
- Electronic tension control for coordinating with different fabrics and different working conditions.
- Touch screen and PLC control for simple job handling.
- USB memory data transportation feature.
- Additional marking and lining devices are available (Optional)
- Automatic re-winding feature(Optional)

### ? Specification

| Electricity                | AC 240V ~ 110V / Single Phase (50/60Hz)                                                     |
|----------------------------|---------------------------------------------------------------------------------------------|
| Compressed air             | 6kg/cm²                                                                                     |
| Cutting blade (X & Y axis) | Knife & Crush blade (3 changeable bald units for Y axis & 1 unit of knife blade for X axis) |
| Machine Size (2,700mm)     | 3000                                                                                        |
| Effective Cutting width    | 2,700mm / 3,100mm(* Customer demand cutting width is available)                             |
| Control                    | Touch screen & Programmed PLC control                                                       |