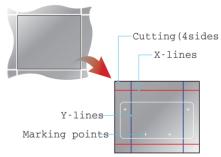

# Automated Multi Blades Cutter Cut a panel with marking points and lines for blind and other industrial fabrics.

· Crush blades, Marking pointers & Liners

• Lines & marking points(Option)

• Rewinding device(Option)