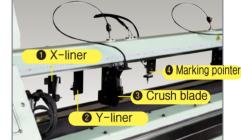

· Crush blades, Marking pointers & Liners

• Lines & marking points(Option)

• Rewinding device(Option)