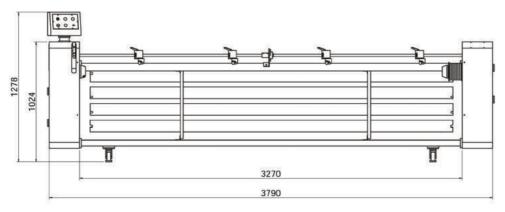

### ? Specification

| Electricity             | AC 240V ~ 110V / Single Phase (50/60Hz)                                 |
|-------------------------|-------------------------------------------------------------------------|
| Compressed air          | 6kg/cm²                                                                 |
| Cutting blade           | Four knife devies                                                       |
| MachineSize             | $1,278$ mm $(Height) \times 3,790$ mm $(Width) \times 706$ mm $(Depth)$ |
| Effective Cutting width | 3,000mm (*Customer demand cutting width is available)                   |