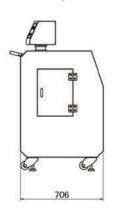

### ? Specification

| Electricity             | AC 240V ~ 110V / Single Phase (50/60Hz)                                 |
|-------------------------|-------------------------------------------------------------------------|
| Compressed air          | 6kg/cm²                                                                 |
| Cutting blade           | Four knife devies                                                       |
| MachineSize             | $1,278$ mm $(Height) \times 3,790$ mm $(Width) \times 706$ mm $(Depth)$ |
| Effective Cutting width | 3,000mm (*Customer demand cutting width is available)                   |