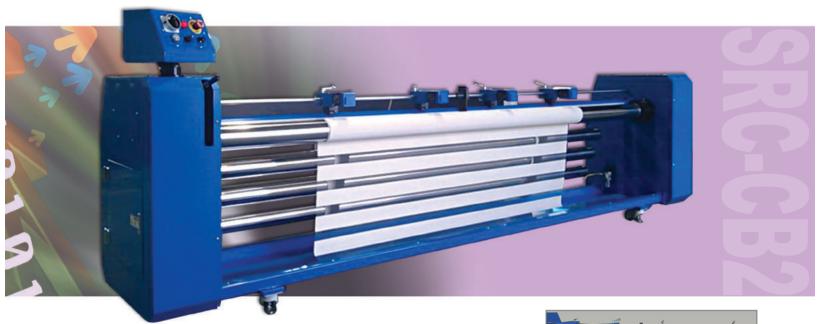

# Combi Blind Cutter Specially designed for combi or zebra blind

## **SRC-CB2**

#### ? Features

- Four cutting knife devices are equipped.
- Four 3.1 meter long stainless cutting base rollers are provided.
- Pneumatically lock and release function.

• Cut-out three blinds simultaneously by four knives