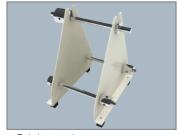

Fabric stand

| Cutting knife                   | Cold                             |
|---------------------------------|----------------------------------|
| Cutting quantity (Length 200mm) | 45 ~ 46 cuts / min               |
| Range of cutting length         | 1mm ~ 1km                        |
| Effective cutting width         | 130mm                            |
| Weight                          | 32kg(Machine), 3kg(Fabric stand) |
| M/C dimension                   | 410(L) X 415(W) X 240(H)         |