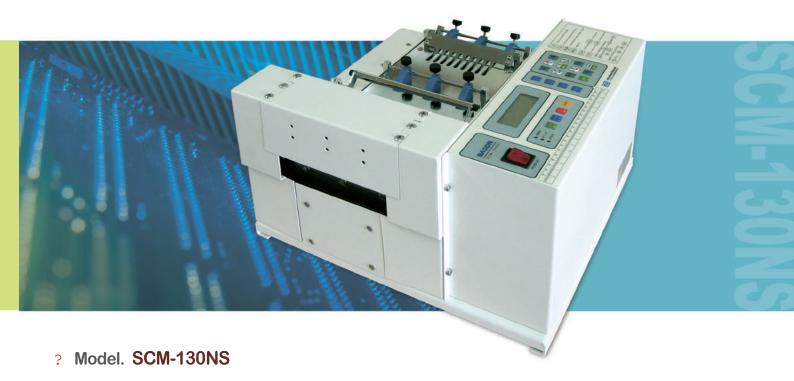

## **Automated Cold Knife Strip Cutting Machine**

## **SCM-130NS**

## ? Features

- Run mode set up feature makes the machine more suitable for flexible and stretchable fabrics such as Elastic belt.
- Calibration feature for ensuring much precise cutting length is equipped.
- Fully digitalized control makes a simple and easy use.
- Filing feature for memorizing 30 frequent jobs.
- Fabric run out detecting feature.
- Manual control feature for easier preparation.
- Machine goes with standard fabric stand.

Fabric stand

| Cutting knife                   | Cold                             |
|---------------------------------|----------------------------------|
| Cutting quantity (Length 200mm) | 45 ~ 46 cuts / min               |
| Range of cutting length         | 1mm ~ 1km                        |
| Effective cutting width         | 130mm                            |
| Weight                          | 32kg(Machine), 3kg(Fabric stand) |
| M/C dimension                   | 410(L) X 415(W) X 240(H)         |