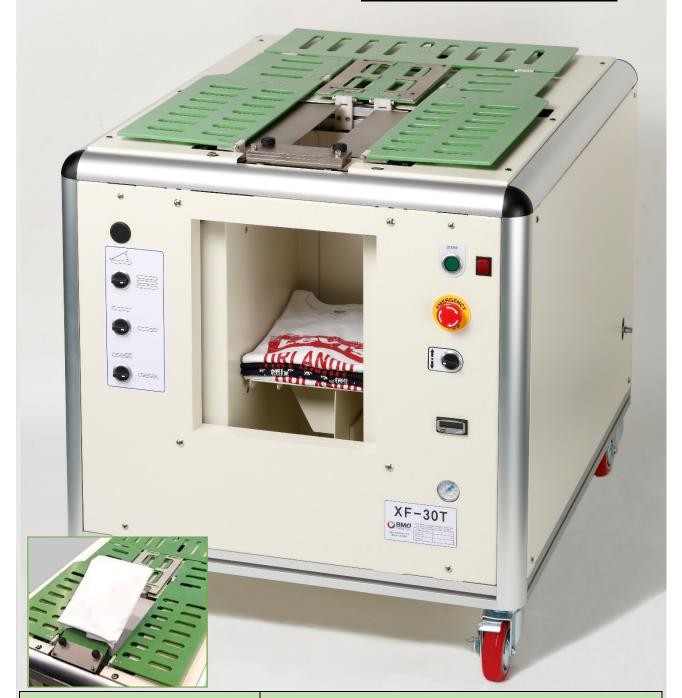

## **XF-30T**

## **AUTOMATIC FOLDING MACHINE**

DIMENSION L-W-H: 110x90x84cm

NET WEIGHT: 94Kg

POWER SUPPLY: 220VAC; 60Hz

POWER CAPACITY: 0.25Kw

AIR PRESSURE: 6bar

AVG. AIR CONSUPTION: 25L/min

OPERATOR: 1 Person

## **DIMENSIONS OF FOLDED CLOTH**

Width: Min. 230mm ~ Max. 300mm Lenght: Max. 370mm

**MAXIMUM OUTPUT** 

Folding & Packing: **2,500pcs/8h** 

Folding & Tacking: 3,500pcs/8h

- The automatic folding machine XF-30T folds clothes quickly, quietly and precisely.
- It function independently and requies 1 operator.
- It is designed to fold T-shirts, sweaters, indershirts, ect
- It can be very easily adjusted for the various sizes and types of clothes so that the best desired folding is achieved
- · Offers another two important options after the cloth has been folded: tacking and packing of the cloth in a bag.